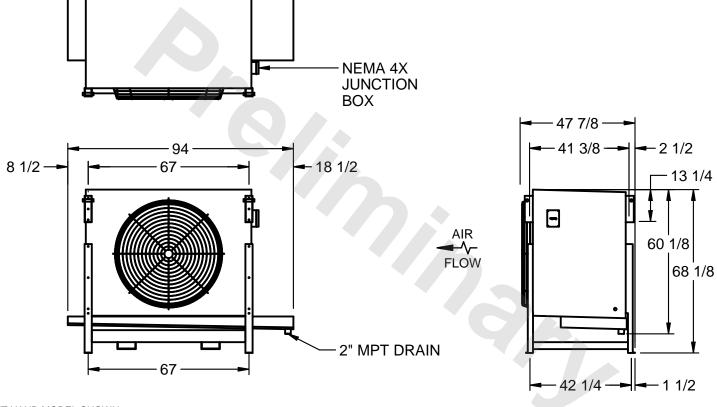

## EVAPCO, INC.

MODEL# SSTLB1-2263H0300K3LA CUSTOMER SCALE N.T.S. STL1-SE-16-FL 7/1/2025

1) RIGHT HAND MODEL SHOWN.

NOTES:

- 2) ALL DIMENSIONS ARE FOR REFERENCE AND SHOULD NOT BE USED FOR PREFABRICATION OF PIPING OR SUPPORTS.
- 3) WATER DEFROST ADDS 6 INCHES TO HEIGHT OF STANDARD UNIT AND CHANGES DRAIN SIZE.
- 4) HANGER HOLES ARE FOR 3/4 INCH THREADED ROD.

| PROJECT | ROOM | SHIPPING<br>WEIGHT 1580 lbs | OPERATING WEIGHT 1760 lbs |
|---------|------|-----------------------------|---------------------------|
|         |      | WEIGHT 1000 ID0             | WEIGHT 1700 IDO           |