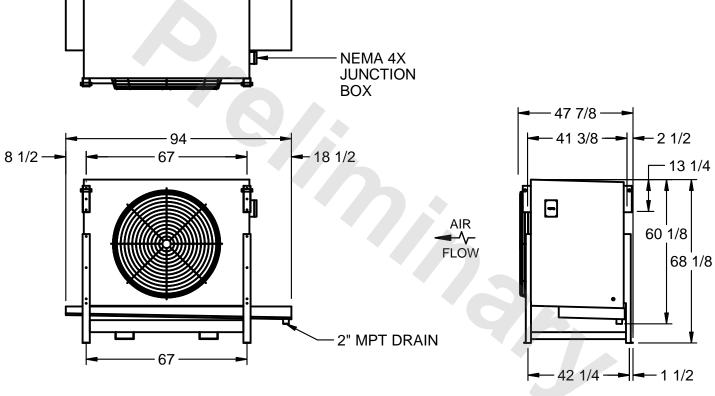

## EVAPCO, INC.

MODEL# SSTLB1-2263H0500K1LA CUSTOMER SCALE N.T.S. STL1-SE-16-FL 7/1/2025

## NOTES:

- 1) RIGHT HAND MODEL SHOWN.
- 2) ALL DIMENSIONS ARE FOR REFERENCE AND SHOULD NOT BE USED FOR PREFABRICATION OF PIPING OR SUPPORTS.
- 3) WATER DEFROST ADDS 6 INCHES TO HEIGHT OF STANDARD UNIT AND CHANGES DRAIN SIZE.
- 4) HANGER HOLES ARE FOR 3/4 INCH THREADED ROD.

| PROJECT | ROOM | SHIPPING<br>WEIGHT 1590 lbs | OPERATING<br>WEIGHT 1770 lbs |
|---------|------|-----------------------------|------------------------------|
|         |      | WEIGHT 1000 ISC             | WEIGHT                       |