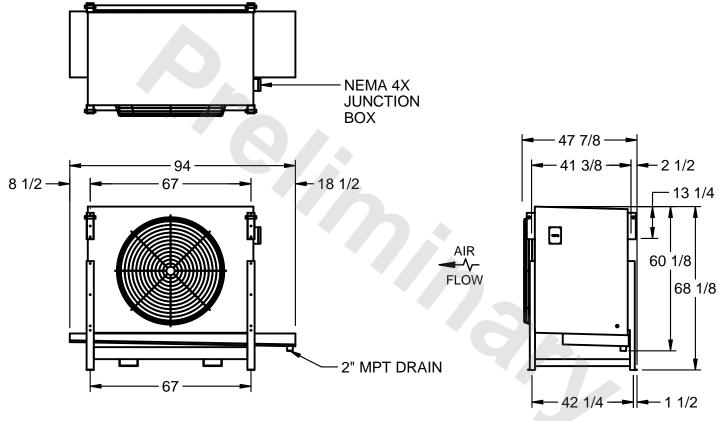

## EVAPCO, INC.

MODEL # SSTLB1-2263H0750K1LA CUSTOMER SCALE N.T.S. STL1-SE-16-FL 7/1/2025

## NOTES:

- 1) RIGHT HAND MODEL SHOWN.
- 2) ALL DIMENSIONS ARE FOR REFERENCE AND SHOULD NOT BE USED FOR PREFABRICATION OF PIPING OR SUPPORTS.
- 3) WATER DEFROST ADDS 6 INCHES TO HEIGHT OF STANDARD UNIT AND CHANGES DRAIN SIZE.
- 4) HANGER HOLES ARE FOR 3/4 INCH THREADED ROD.

| PROJECT SHIPPING WEIGHT 1790 lbs OPERATING WEIGHT 1960 lbs |
|------------------------------------------------------------|
|------------------------------------------------------------|