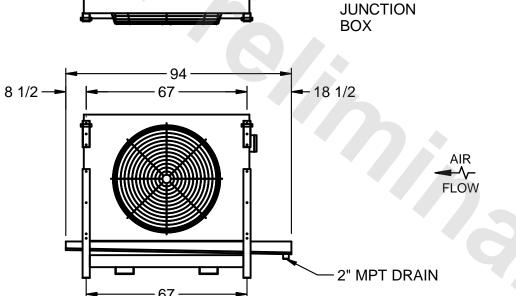

## EVAPCO, INC.

NEMA 4X

MODEL # SSTLB1-2263H0750K1MA CUSTOMER SCALE N.T.S. STL1-SE-16-FL 7/1/2025

## NOTES:

- 1) RIGHT HAND MODEL SHOWN.
- 2) ALL DIMENSIONS ARE FOR REFERENCE AND SHOULD NOT BE USED FOR PREFABRICATION OF PIPING OR SUPPORTS.
- 3) WATER DEFROST ADDS 6 INCHES TO HEIGHT OF STANDARD UNIT AND CHANGES DRAIN SIZE.
- 4) HANGER HOLES ARE FOR 3/4 INCH THREADED ROD.

| PROJECT | ROOM | SHIPPING<br>WEIGHT 1590 lbs | OPERATING<br>WEIGHT 1760 lbs |
|---------|------|-----------------------------|------------------------------|
|         |      | WEIGHT 1000 ID0             | WEIGHT                       |