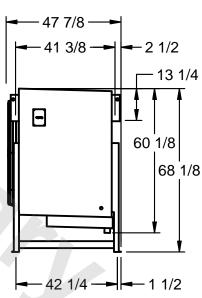

## EVAPCO, INC.

NEMA 4X

MODEL # SSTLB1-2263H0750K1MA CUSTOMER SCALE N.T.S. STL1-SE-16-FL 7/1/2025

## NOTES:

- 1) RIGHT HAND MODEL SHOWN.
- 2) ALL DIMENSIONS ARE FOR REFERENCE AND SHOULD NOT BE USED FOR PREFABRICATION OF PIPING OR SUPPORTS.
- 3) WATER DEFROST ADDS 6 INCHES TO HEIGHT OF STANDARD UNIT AND CHANGES DRAIN SIZE.
- 4) HANGER HOLES ARE FOR 3/4 INCH THREADED ROD.

| PROJECT | ROOM | SHIPPING<br>WEIGHT 1590 lbs | OPERATING<br>WEIGHT 1760 lbs |
|---------|------|-----------------------------|------------------------------|
|         |      | WEIGHT 1000 ID0             | WEIGHT                       |