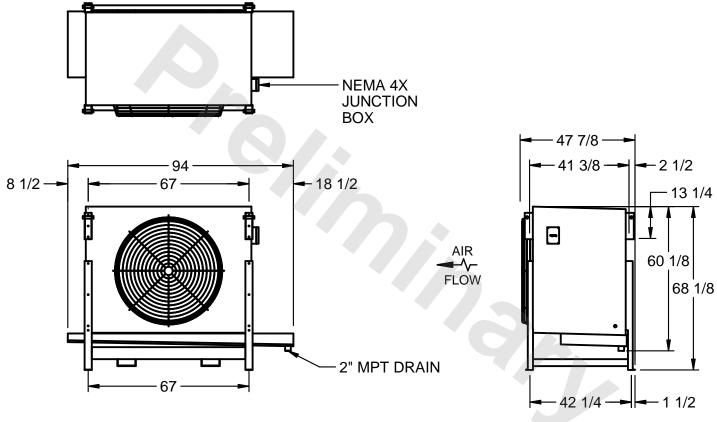

## EVAPCO, INC.

MODEL # SSTLB1-2264H0300K1KA CUSTOMER SCALE N.T.S. STL1-SE-16-FL 8/17/2025

## NOTES:

- 1) RIGHT HAND MODEL SHOWN.
- 2) ALL DIMENSIONS ARE FOR REFERENCE AND SHOULD NOT BE USED FOR PREFABRICATION OF PIPING OR SUPPORTS.
- 3) WATER DEFROST ADDS 6 INCHES TO HEIGHT OF STANDARD UNIT AND CHANGES DRAIN SIZE.
- 4) HANGER HOLES ARE FOR 3/4 INCH THREADED ROD.

| PROJECT | ROOM | SHIPPING<br>WEIGHT 1710 lbs | OPERATING<br>WEIGHT 1910 lbs |
|---------|------|-----------------------------|------------------------------|
|         |      | WEIGHT 1.10 I.C             | WEIGHT 10.0.00               |