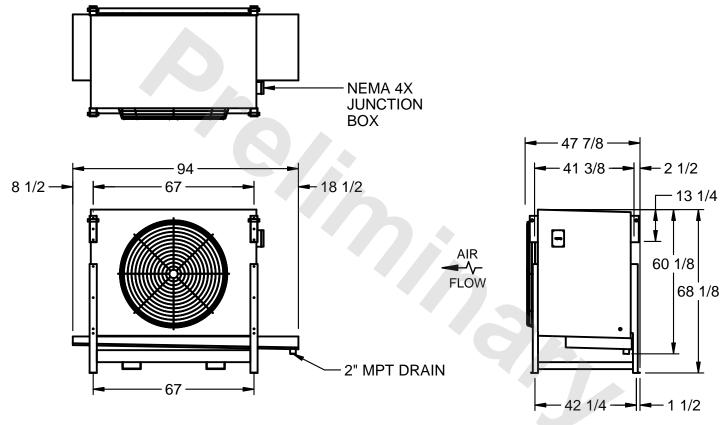

## EVAPCO, INC.

MODEL# SSTLB1-2264H0500K1LA CUSTOMER SCALE N.T.S. STL1-SE-16-FL 8/17/2025

## NOTES:

- 1) RIGHT HAND MODEL SHOWN.
- 2) ALL DIMENSIONS ARE FOR REFERENCE AND SHOULD NOT BE USED FOR PREFABRICATION OF PIPING OR SUPPORTS.
- 3) WATER DEFROST ADDS 6 INCHES TO HEIGHT OF STANDARD UNIT AND CHANGES DRAIN SIZE.
- 4) HANGER HOLES ARE FOR 3/4 INCH THREADED ROD.

| PROJECT | ROOM | SHIPPING WEIGHT 1700 lbs | OPERATING<br>WEIGHT 1910 lbs |
|---------|------|--------------------------|------------------------------|
|         | l .  | WEIGHT 11 00 100         | WEIGHT                       |