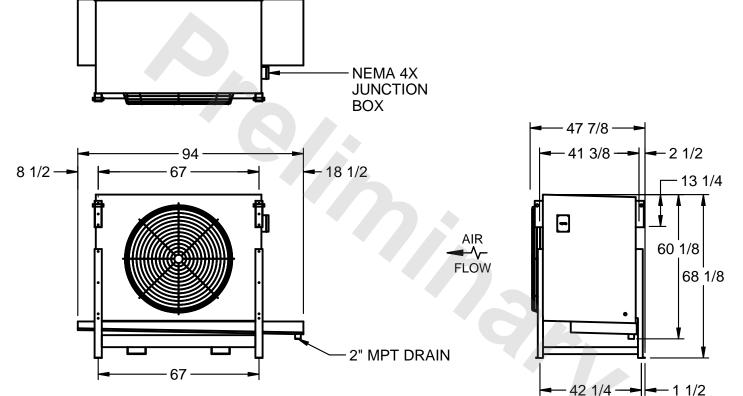

## EVAPCO, INC.

MODEL # SSTLB1-2283H0300K3LA CUSTOMER SCALE N.T.S. STL1-SE-16-FL 8/18/2025

## NOTES:

- 1) RIGHT HAND MODEL SHOWN.
- 2) ALL DIMENSIONS ARE FOR REFERENCE AND SHOULD NOT BE USED FOR PREFABRICATION OF PIPING OR SUPPORTS.
- 3) WATER DEFROST ADDS 6 INCHES TO HEIGHT OF STANDARD UNIT AND CHANGES DRAIN SIZE.
- 4) HANGER HOLES ARE FOR 3/4 INCH THREADED ROD.

| PROJECT | ROOM | SHIPPING<br>WEIGHT 1780 lbs | OPERATING WEIGHT 2020 lbs |
|---------|------|-----------------------------|---------------------------|
|         | 1    | WEIGHT                      | WEIGHT inc                |