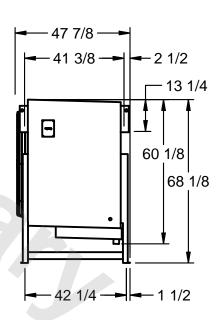

## NOTES:

- 1) RIGHT HAND MODEL SHOWN.
- 2) ALL DIMENSIONS ARE FOR REFERENCE AND SHOULD NOT BE USED FOR PREFABRICATION OF PIPING OR SUPPORTS.
- 3) WATER DEFROST ADDS 6 INCHES TO HEIGHT OF STANDARD UNIT AND CHANGES DRAIN SIZE.
- 4) HANGER HOLES ARE FOR 3/4 INCH THREADED ROD.