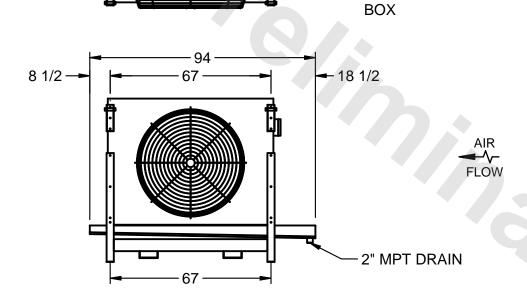

## NOTES:

- 1) RIGHT HAND MODEL SHOWN.
- 2) ALL DIMENSIONS ARE FOR REFERENCE AND SHOULD NOT BE USED FOR PREFABRICATION OF PIPING OR SUPPORTS.
- 3) WATER DEFROST ADDS 6 INCHES TO HEIGHT OF STANDARD UNIT AND CHANGES DRAIN SIZE.
- 4) HANGER HOLES ARE FOR 3/4 INCH THREADED ROD.