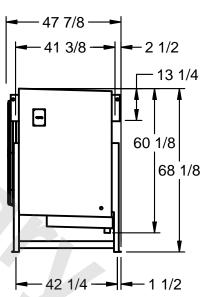

## NOTES:

- 1) RIGHT HAND MODEL SHOWN.
- 2) ALL DIMENSIONS ARE FOR REFERENCE AND SHOULD NOT BE USED FOR PREFABRICATION OF PIPING OR SUPPORTS.
- 3) WATER DEFROST ADDS 6 INCHES TO HEIGHT OF STANDARD UNIT AND CHANGES DRAIN SIZE.
- 4) HANGER HOLES ARE FOR 3/4 INCH THREADED ROD.