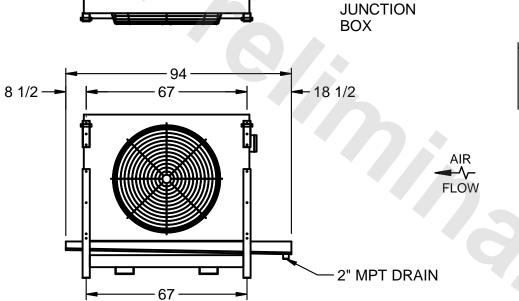

## NOTES:

- 1) RIGHT HAND MODEL SHOWN.
- 2) ALL DIMENSIONS ARE FOR REFERENCE AND SHOULD NOT BE USED FOR PREFABRICATION OF PIPING OR SUPPORTS.
- 3) WATER DEFROST ADDS 6 INCHES TO HEIGHT OF STANDARD UNIT AND CHANGES DRAIN SIZE.
- 4) HANGER HOLES ARE FOR 3/4 INCH THREADED ROD.