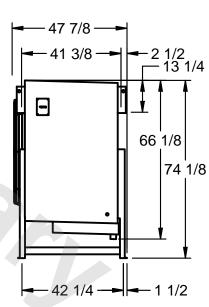

## NOTES:

- 1) RIGHT HAND MODEL SHOWN.
- 2) ALL DIMENSIONS ARE FOR REFERENCE AND SHOULD NOT BE USED FOR PREFABRICATION OF PIPING OR SUPPORTS.
- 3) WATER DEFROST ADDS 6 INCHES TO HEIGHT OF STANDARD UNIT AND CHANGES DRAIN SIZE.
- 4) HANGER HOLES ARE FOR 3/4 INCH THREADED ROD.