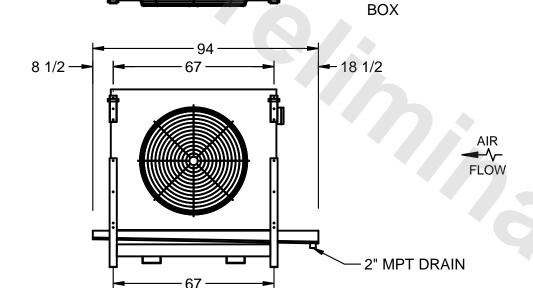

## NOTES:

- 1) RIGHT HAND MODEL SHOWN.
- 2) ALL DIMENSIONS ARE FOR REFERENCE AND SHOULD NOT BE USED FOR PREFABRICATION OF PIPING OR SUPPORTS.
- 3) WATER DEFROST ADDS 6 INCHES TO HEIGHT OF STANDARD UNIT AND CHANGES DRAIN SIZE.
- 4) HANGER HOLES ARE FOR 3/4 INCH THREADED ROD.