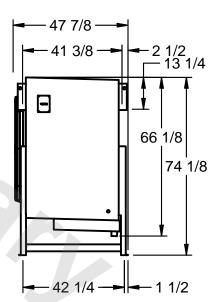

## EVAPCO, INC.

NEMA 4X

MODEL# SSTLB1-2564H0300L1KA CUSTOMER SCALE N.T.S. STL1-SE-18-FL 8/23/2025

1) RIGHT HAND MODEL SHOWN.

NOTES:

- 2) ALL DIMENSIONS ARE FOR REFERENCE AND SHOULD NOT BE USED FOR PREFABRICATION OF PIPING OR SUPPORTS.
- 3) WATER DEFROST ADDS 6 INCHES TO HEIGHT OF STANDARD UNIT AND CHANGES DRAIN SIZE.
- 4) HANGER HOLES ARE FOR 3/4 INCH THREADED ROD.