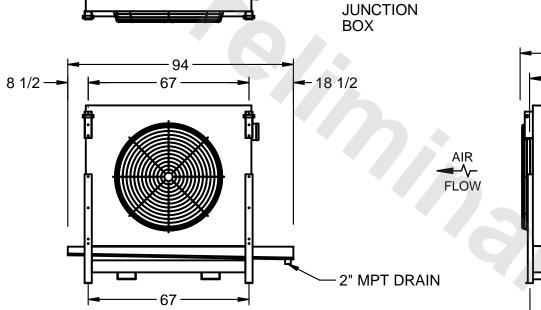

## EVAPCO, INC.

NEMA 4X

MODEL# SSTLB1-2564H0300L1KA CUSTOMER SCALE N.T.S. STL1-SE-18-FL 8/23/2025

1) RIGHT HAND MODEL SHOWN.

NOTES:

- 2) ALL DIMENSIONS ARE FOR REFERENCE AND SHOULD NOT BE USED FOR PREFABRICATION OF PIPING OR SUPPORTS.
- 3) WATER DEFROST ADDS 6 INCHES TO HEIGHT OF STANDARD UNIT AND CHANGES DRAIN SIZE.
- 4) HANGER HOLES ARE FOR 3/4 INCH THREADED ROD.