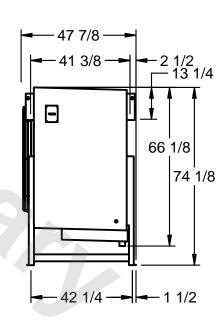

## EVAPCO, INC.

NEMA 4X

MODEL # SSTLB1-2583H0750K1MA CUSTOMER SCALE N.T.S. STL1-SE-18-FL 8/24/2025

- NOTES:
  - 1) RIGHT HAND MODEL SHOWN.
  - 2) ALL DIMENSIONS ARE FOR REFERENCE AND SHOULD NOT BE USED FOR PREFABRICATION OF PIPING OR SUPPORTS.
  - 3) WATER DEFROST ADDS 6 INCHES TO HEIGHT OF STANDARD UNIT AND CHANGES DRAIN SIZE.
  - 4) HANGER HOLES ARE FOR 3/4 INCH THREADED ROD.