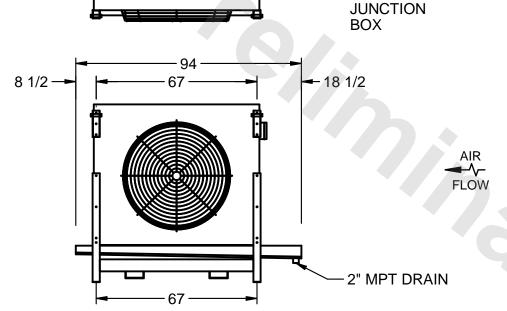

## EVAPCO, INC.

NEMA 4X

MODEL # SSTLB1-2583H0750K1MA CUSTOMER SCALE N.T.S. STL1-SE-18-FL 8/24/2025

- NOTES:
  - 1) RIGHT HAND MODEL SHOWN.
  - 2) ALL DIMENSIONS ARE FOR REFERENCE AND SHOULD NOT BE USED FOR PREFABRICATION OF PIPING OR SUPPORTS.
  - 3) WATER DEFROST ADDS 6 INCHES TO HEIGHT OF STANDARD UNIT AND CHANGES DRAIN SIZE.
  - 4) HANGER HOLES ARE FOR 3/4 INCH THREADED ROD.