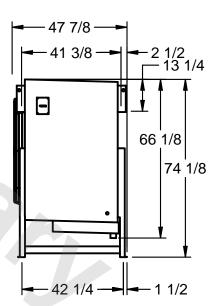

## EVAPCO, INC.

NEMA 4X

MODEL # SSTLB1-2584H0200K2KA CUSTOMER SCALE N.T.S. STL1-SE-18-FL 8/25/2025

- NOTES:
  - 1) RIGHT HAND MODEL SHOWN.
  - 2) ALL DIMENSIONS ARE FOR REFERENCE AND SHOULD NOT BE USED FOR PREFABRICATION OF PIPING OR SUPPORTS.
  - 3) WATER DEFROST ADDS 6 INCHES TO HEIGHT OF STANDARD UNIT AND CHANGES DRAIN SIZE.
  - 4) HANGER HOLES ARE FOR 3/4 INCH THREADED ROD.

| PROJECT | ROOM | SHIPPING<br>WEIGHT 2050 lbs | OPERATING WEIGHT 2360 lbs |
|---------|------|-----------------------------|---------------------------|
|         |      | WEIGHT 2000 ISO             | WEIGHT 2300 IDS           |