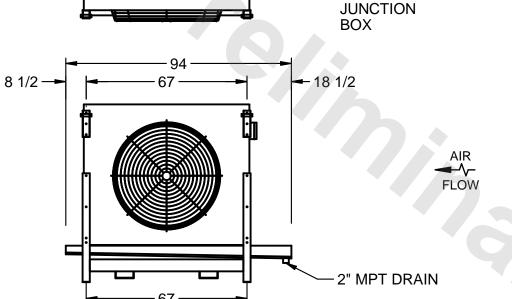

## EVAPCO, INC.

NEMA 4X

MODEL # SSTLB1-2584H0200K2KA CUSTOMER SCALE N.T.S. STL1-SE-18-FL 8/25/2025

- NOTES:
  - 1) RIGHT HAND MODEL SHOWN.
  - 2) ALL DIMENSIONS ARE FOR REFERENCE AND SHOULD NOT BE USED FOR PREFABRICATION OF PIPING OR SUPPORTS.
  - 3) WATER DEFROST ADDS 6 INCHES TO HEIGHT OF STANDARD UNIT AND CHANGES DRAIN SIZE.
  - 4) HANGER HOLES ARE FOR 3/4 INCH THREADED ROD.

| PROJECT | ROOM | SHIPPING<br>WEIGHT 2050 lbs | OPERATING WEIGHT 2360 lbs |
|---------|------|-----------------------------|---------------------------|
|         |      | WEIGHT 2000 ISO             | WEIGHT 2300 IDS           |