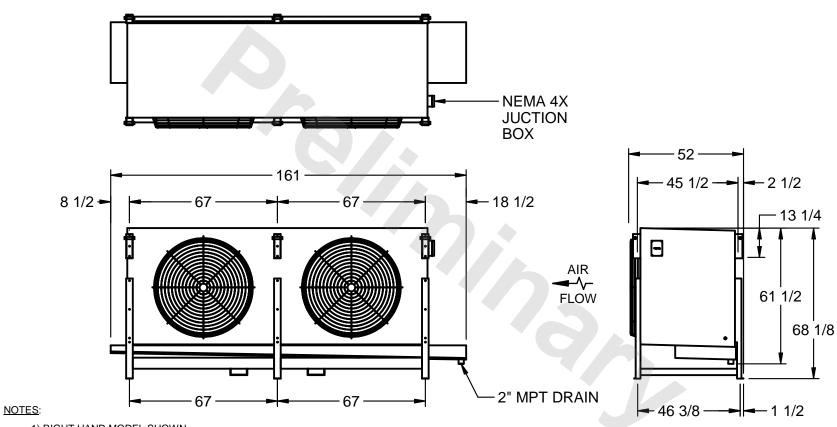

## EVAPCO, INC.

MODEL # SSTLB2-45104H0150K1KA CUSTOMER DWG. #STL2-SE-16-10R-FL N.T.S. 9/10/2025

- 1) RIGHT HAND MODEL SHOWN.
- 2) ALL DIMENSIONS ARE FOR REFERENCE AND SHOULD NOT BE USED FOR PREFABRICATION OF PIPING OR SUPPORTS.
- 3) WATER DEFROST ADDS 6 INCHES TO HEIGHT OF STANDARD UNIT AND CHANGES DRAIN SIZE.
- 4) HANGER HOLES ARE FOR 3/4 INCH THREADED ROD.