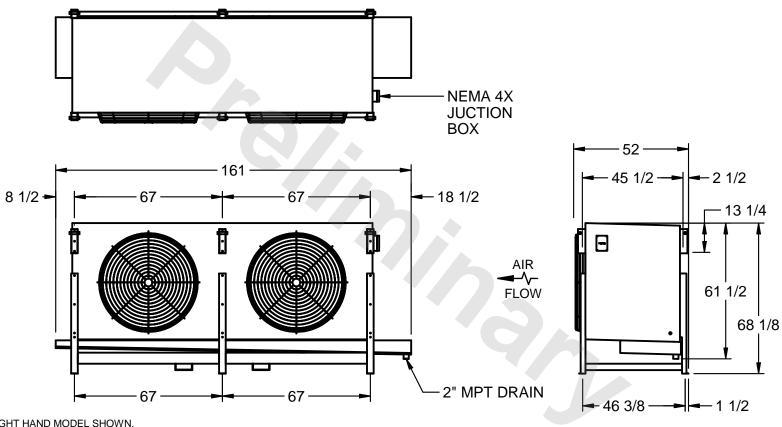

## EVAPCO, INC.

MODEL# SSTLB2-45104H0500K1LA CUSTOMER DWG. #STL2-SE-16-10R-FL N.T.S. 9/10/2025

1) RIGHT HAND MODEL SHOWN.

NOTES:

- 2) ALL DIMENSIONS ARE FOR REFERENCE AND SHOULD NOT BE USED FOR PREFABRICATION OF PIPING OR SUPPORTS.
- 3) WATER DEFROST ADDS 6 INCHES TO HEIGHT OF STANDARD UNIT AND CHANGES DRAIN SIZE.
- 4) HANGER HOLES ARE FOR 3/4 INCH THREADED ROD.