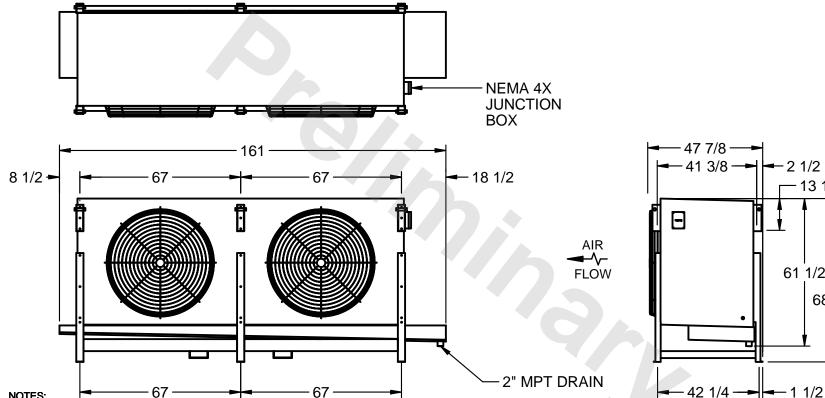

## EVAPCO, INC.

**-** 2 1/2

- 13 1/4

61 1/2

68 1/8

MODEL# SSTLB2-4583H0500K1LA CUSTOMER DATE N.T.S. STL2-SE-16-FL 7/19/2025

1) RIGHT HAND MODEL SHOWN.

NOTES:

- 2) ALL DIMENSIONS ARE FOR REFERENCE AND SHOULD NOT BE USED FOR PREFABRICATION OF PIPING OR SUPPORTS.
- 3) WATER DEFROST ADDS 6 INCHES TO HEIGHT OF STANDARD UNIT AND CHANGES DRAIN SIZE.
- 4) HANGER HOLES ARE FOR 3/4 INCH THREADED ROD.

| PROJECT | ROOM | SHIPPING<br>WEIGHT 3280 lbs | OPERATING WEIGHT 3740 lbs |
|---------|------|-----------------------------|---------------------------|