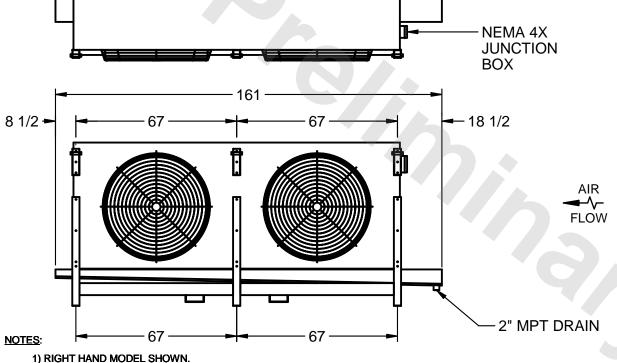

## EVAPCO, INC.

MODEL# SSTLB2-4584H0150K1KA CUSTOMER DATE N.T.S. STL2-SE-16-FL 9/11/2025

- 2) ALL DIMENSIONS ARE FOR REFERENCE AND SHOULD NOT BE USED FOR PREFABRICATION OF PIPING OR SUPPORTS.
- 3) WATER DEFROST ADDS 6 INCHES TO HEIGHT OF STANDARD UNIT AND CHANGES DRAIN SIZE.
- 4) HANGER HOLES ARE FOR 3/4 INCH THREADED ROD.

| PROJECT | ROOM | shipping<br>weight 3470 lbs | OPERATING 4000 H |
|---------|------|-----------------------------|------------------|
|         |      | WEIGHT 34/0 IDS             | WEIGHT 4020 lbs  |