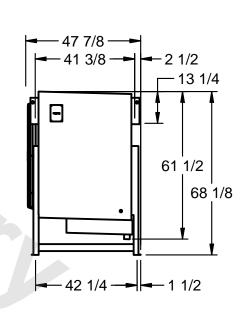

## EVAPCO, INC.

MODEL# SSTLB2-4584H0150K1KA CUSTOMER DATE N.T.S. STL2-SE-16-FL 9/11/2025

- 2) ALL DIMENSIONS ARE FOR REFERENCE AND SHOULD NOT BE USED FOR PREFABRICATION OF PIPING OR SUPPORTS.
- 3) WATER DEFROST ADDS 6 INCHES TO HEIGHT OF STANDARD UNIT AND CHANGES DRAIN SIZE.
- 4) HANGER HOLES ARE FOR 3/4 INCH THREADED ROD.

| PROJECT | ROOM | shipping<br>weight 3470 lbs | OPERATING 4000 H |
|---------|------|-----------------------------|------------------|
|         |      | WEIGHT 34/0 IDS             | WEIGHT 4020 lbs  |