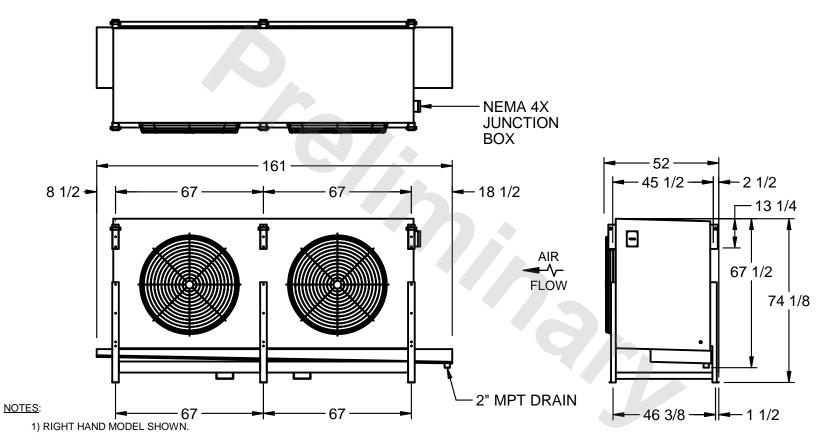

## EVAPCO, INC.

MODEL # SSTLB2-50103H0300K3LA CUSTOMER DWG. #STL2-SE-18-10R-FL N.T.S. 9/11/2025

- 2) ALL DIMENSIONS ARE FOR REFERENCE AND SHOULD NOT BE USED FOR PREFABRICATION OF PIPING OR SUPPORTS.
- 3) WATER DEFROST ADDS 6 INCHES TO HEIGHT OF STANDARD UNIT AND CHANGES DRAIN SIZE.
- 4) HANGER HOLES ARE FOR 3/4 INCH THREADED ROD.