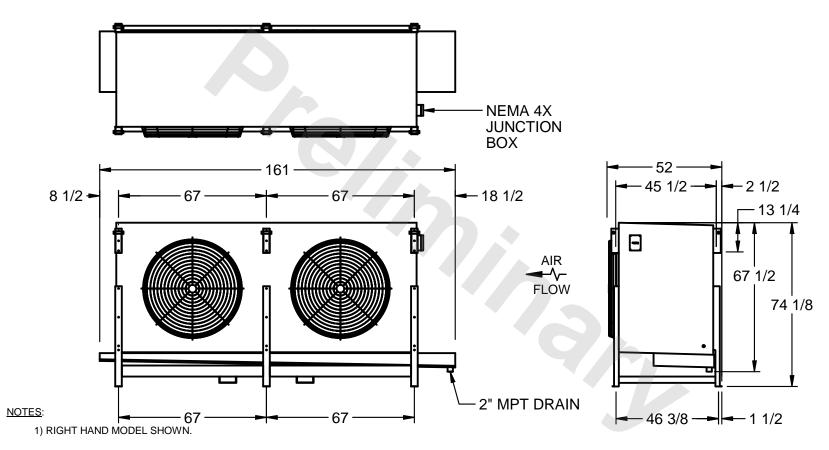

## EVAPCO, INC.

MODEL# SSTLB2-50103H0750K1LA CUSTOMER DWG. #STL2-SE-18-10R-FL N.T.S. 9/11/2025

- 2) ALL DIMENSIONS ARE FOR REFERENCE AND SHOULD NOT BE USED FOR PREFABRICATION OF PIPING OR SUPPORTS.
- 3) WATER DEFROST ADDS 6 INCHES TO HEIGHT OF STANDARD UNIT AND CHANGES DRAIN SIZE.
- 4) HANGER HOLES ARE FOR 3/4 INCH THREADED ROD.

| PROJECT | ROOM | SHIPPING<br>WEIGHT 4350 lbs | OPERATING<br>WEIGHT 5000 lbs |  |
|---------|------|-----------------------------|------------------------------|--|