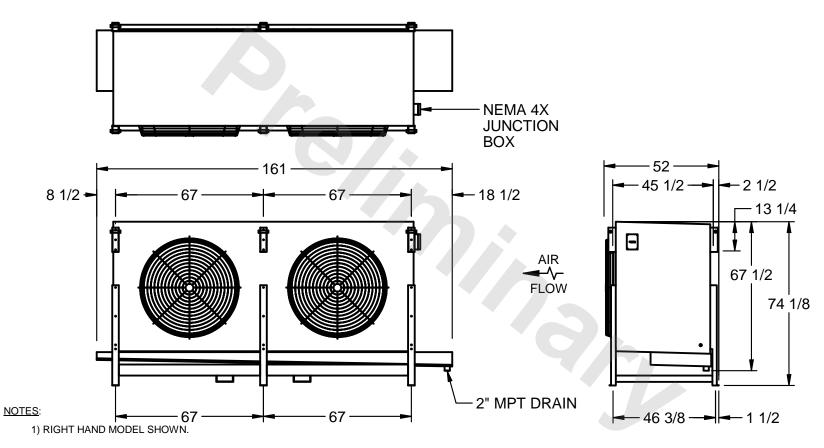

## EVAPCO, INC.

MODEL # SSTLB2-50104H0300K3LA CUSTOMER DWG. #STL2-SE-18-10R-FL N.T.S. 9/11/2025

- 2) ALL DIMENSIONS ARE FOR REFERENCE AND SHOULD NOT BE USED FOR PREFABRICATION OF PIPING OR SUPPORTS.
- 3) WATER DEFROST ADDS 6 INCHES TO HEIGHT OF STANDARD UNIT AND CHANGES DRAIN SIZE.
- 4) HANGER HOLES ARE FOR 3/4 INCH THREADED ROD.