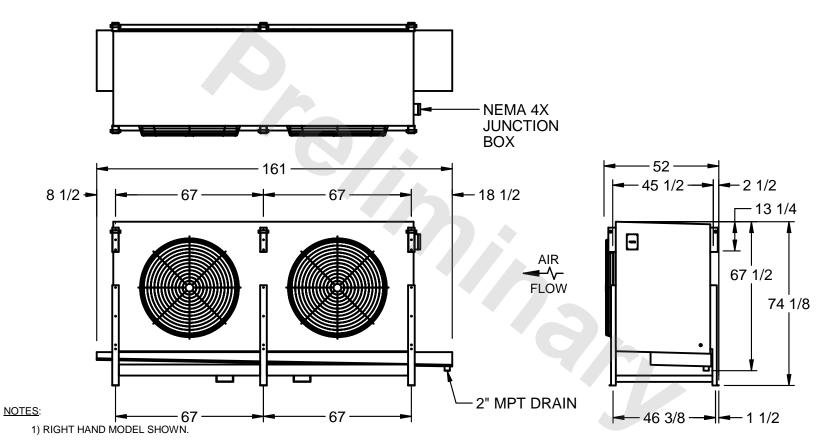

## EVAPCO, INC.

MODEL # SSTLB2-50104H0750K1MA CUSTOMER DWG. #STL2-SE-18-10R-FL N.T.S. 9/11/2025

- 2) ALL DIMENSIONS ARE FOR REFERENCE AND SHOULD NOT BE USED FOR PREFABRICATION OF PIPING OR SUPPORTS.
- 3) WATER DEFROST ADDS 6 INCHES TO HEIGHT OF STANDARD UNIT AND CHANGES DRAIN SIZE.
- 4) HANGER HOLES ARE FOR 3/4 INCH THREADED ROD.