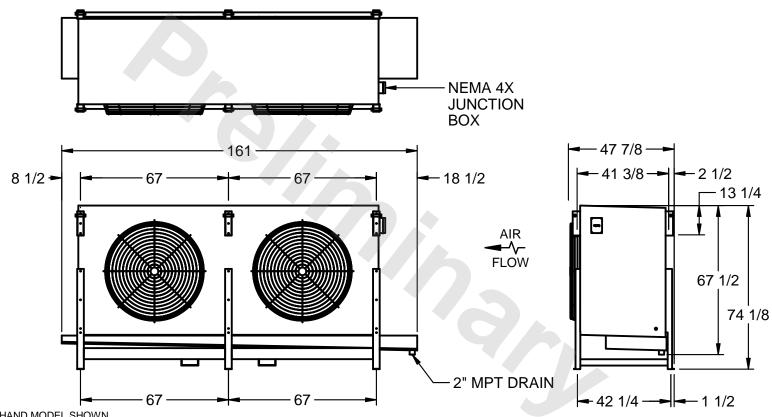

## EVAPCO, INC.

MODEL # SSTLB2-5063H0500K1LA CUSTOMER STL2-SE-18-FL N.T.S. 9/11/2025

1) RIGHT HAND MODEL SHOWN.

NOTES:

- 2) ALL DIMENSIONS ARE FOR REFERENCE AND SHOULD NOT BE USED FOR PREFABRICATION OF PIPING OR SUPPORTS.
- 3) WATER DEFROST ADDS 6 INCHES TO HEIGHT OF STANDARD UNIT AND CHANGES DRAIN SIZE.
- 4) HANGER HOLES ARE FOR 3/4 INCH THREADED ROD.