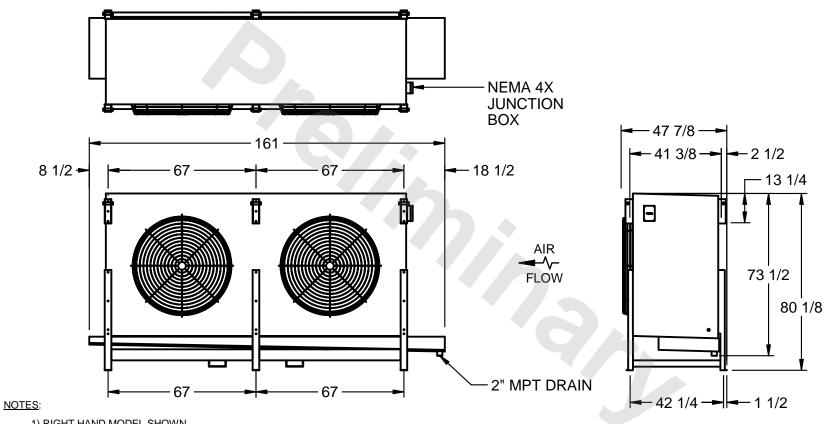

## EVAPCO, INC.

MODEL # SSTLB2-5663H0300L1KA CUSTOMER STL2-SE-20-FL N.T.S. 9/13/2025

- 1) RIGHT HAND MODEL SHOWN.
- 2) ALL DIMENSIONS ARE FOR REFERENCE AND SHOULD NOT BE USED FOR PREFABRICATION OF PIPING OR SUPPORTS.
- 3) WATER DEFROST ADDS 6 INCHES TO HEIGHT OF STANDARD UNIT AND CHANGES DRAIN SIZE.
- 4) HANGER HOLES ARE FOR 3/4 INCH THREADED ROD.