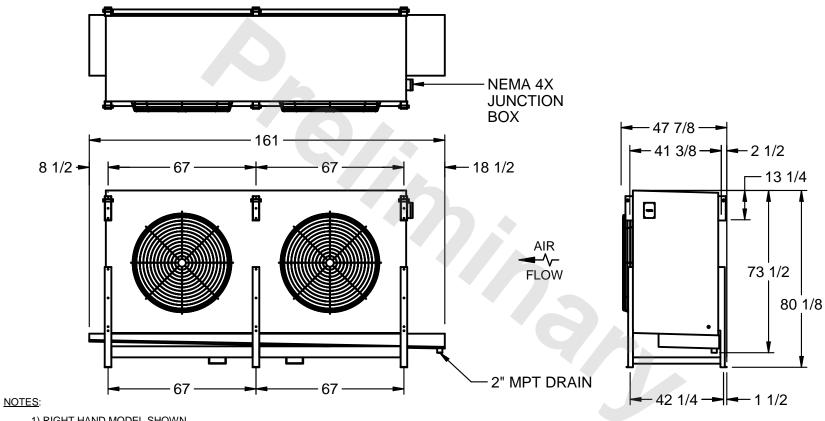

## EVAPCO, INC.

MODEL # SSTLB2-5664H0500K1LA CUSTOMER STL2-SE-20-FL N.T.S. 9/13/2025

- 1) RIGHT HAND MODEL SHOWN.
- 2) ALL DIMENSIONS ARE FOR REFERENCE AND SHOULD NOT BE USED FOR PREFABRICATION OF PIPING OR SUPPORTS.
- 3) WATER DEFROST ADDS 6 INCHES TO HEIGHT OF STANDARD UNIT AND CHANGES DRAIN SIZE.
- 4) HANGER HOLES ARE FOR 3/4 INCH THREADED ROD.

| PROJECT SHIPPING WEIGHT 3510 lbs OPERATING WEIGHT 4020 lbs |
|------------------------------------------------------------|
|------------------------------------------------------------|