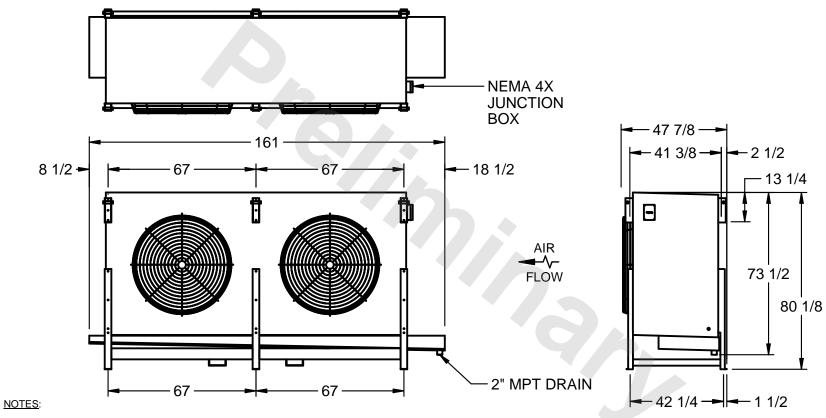

## EVAPCO, INC.

MODEL # SSTLB2-5684H0300L1KA CUSTOMER STL2-SE-20-FL N.T.S. 9/13/2025

- 1) RIGHT HAND MODEL SHOWN.
- 2) ALL DIMENSIONS ARE FOR REFERENCE AND SHOULD NOT BE USED FOR PREFABRICATION OF PIPING OR SUPPORTS.
- 3) WATER DEFROST ADDS 6 INCHES TO HEIGHT OF STANDARD UNIT AND CHANGES DRAIN SIZE.
- 4) HANGER HOLES ARE FOR 3/4 INCH THREADED ROD.