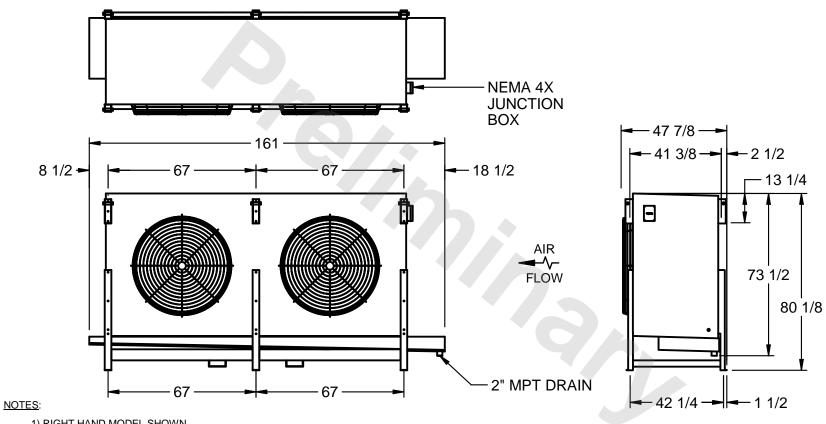

## EVAPCO, INC.

MODEL # SSTLB2-5684H0750K1MA CUSTOMER STL2-SE-20-FL N.T.S. 7/28/2025

- 1) RIGHT HAND MODEL SHOWN.
- 2) ALL DIMENSIONS ARE FOR REFERENCE AND SHOULD NOT BE USED FOR PREFABRICATION OF PIPING OR SUPPORTS.
- 3) WATER DEFROST ADDS 6 INCHES TO HEIGHT OF STANDARD UNIT AND CHANGES DRAIN SIZE.
- 4) HANGER HOLES ARE FOR 3/4 INCH THREADED ROD.