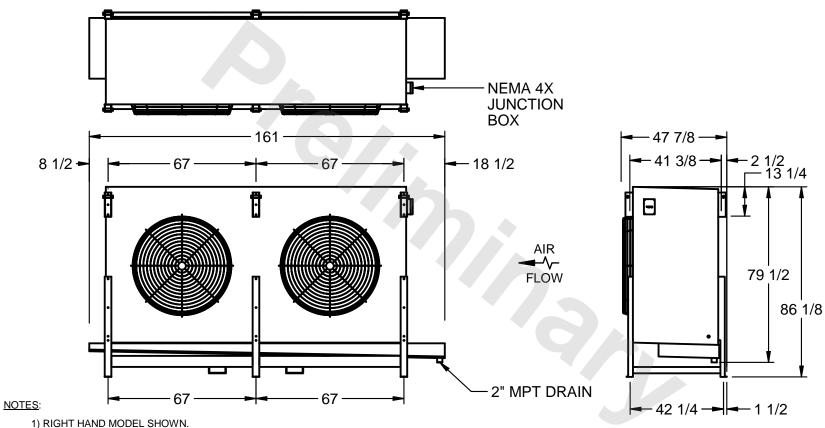

## EVAPCO, INC.

MODEL # SSTLB2-6163H0150K1KA CUSTOMER STL2-SE-22-FL N.T.S. 9/14/2025

- 2) ALL DIMENSIONS ARE FOR REFERENCE AND SHOULD NOT BE USED FOR PREFABRICATION OF PIPING OR SUPPORTS.
- 3) WATER DEFROST ADDS 6 INCHES TO HEIGHT OF STANDARD UNIT AND CHANGES DRAIN SIZE.
- 4) HANGER HOLES ARE FOR 3/4 INCH THREADED ROD.