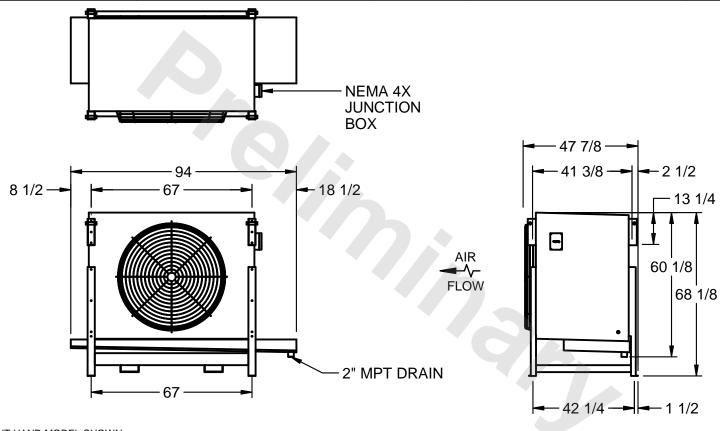

## EVAPCO, INC.

MODEL# SSTLB1-226VE0300K3LA CUSTOMER SCALE N.T.S. STL1-SE-16-FL 8/17/2025

- NOTES:
  - 1) RIGHT HAND MODEL SHOWN.
  - 2) ALL DIMENSIONS ARE FOR REFERENCE AND SHOULD NOT BE USED FOR PREFABRICATION OF PIPING OR SUPPORTS.
  - 3) WATER DEFROST ADDS 6 INCHES TO HEIGHT OF STANDARD UNIT AND CHANGES DRAIN SIZE.
  - 4) HANGER HOLES ARE FOR 3/4 INCH THREADED ROD.