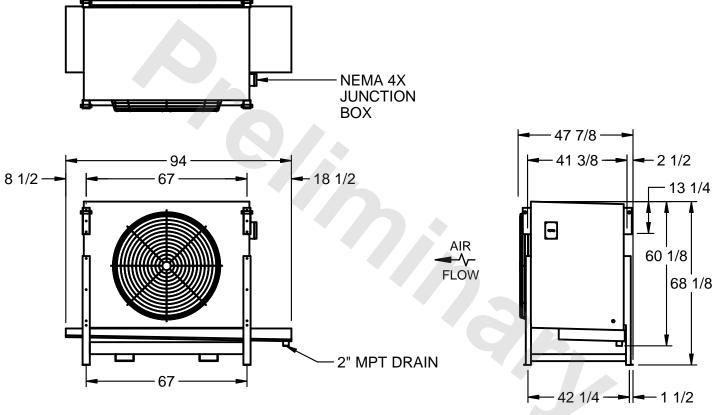

## EVAPCO, INC.

MODEL # SSTLB1-228WE0150K1KA CUSTOMER SCALE N.T.S. STL1-SE-16-FL 8/18/2025

1) RIGHT HAND MODEL SHOWN.

NOTES:

- 2) ALL DIMENSIONS ARE FOR REFERENCE AND SHOULD NOT BE USED FOR PREFABRICATION OF PIPING OR SUPPORTS.
- 3) WATER DEFROST ADDS 6 INCHES TO HEIGHT OF STANDARD UNIT AND CHANGES DRAIN SIZE.
- 4) HANGER HOLES ARE FOR 3/4 INCH THREADED ROD.