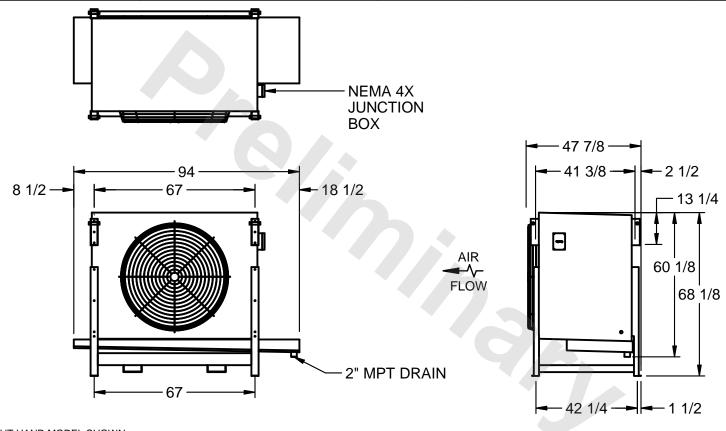

## EVAPCO, INC.

MODEL # SSTLB1-228WE0200K2KA CUSTOMER SCALE N.T.S. STL1-SE-16-FL 8/18/2025

- NOTES:
  - 1) RIGHT HAND MODEL SHOWN.
  - 2) ALL DIMENSIONS ARE FOR REFERENCE AND SHOULD NOT BE USED FOR PREFABRICATION OF PIPING OR SUPPORTS.
  - 3) WATER DEFROST ADDS 6 INCHES TO HEIGHT OF STANDARD UNIT AND CHANGES DRAIN SIZE.
  - 4) HANGER HOLES ARE FOR 3/4 INCH THREADED ROD.

| PROJECT | ROOM | SHIPPING<br>WEIGHT 1660 lbs | OPERATING WEIGHT 1960 lbs |
|---------|------|-----------------------------|---------------------------|
|         |      | WEIGHT                      | WEIGHT                    |