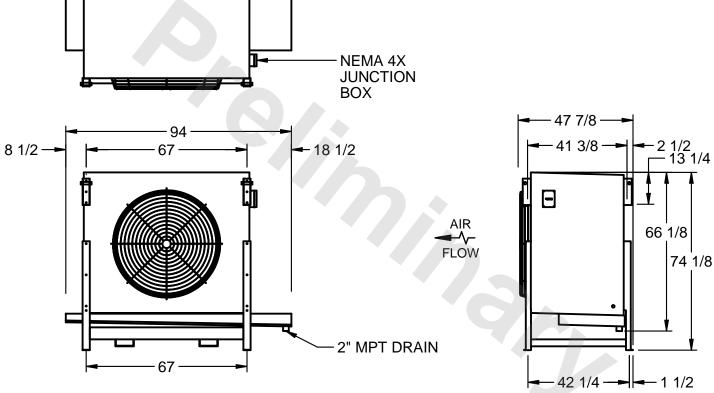

## EVAPCO, INC.

MODEL # SSTLB1-256VE0200K2KA CUSTOMER SCALE N.T.S. STL1-SE-18-FL 8/23/2025

1) RIGHT HAND MODEL SHOWN.

NOTES:

- 2) ALL DIMENSIONS ARE FOR REFERENCE AND SHOULD NOT BE USED FOR PREFABRICATION OF PIPING OR SUPPORTS.
- 3) WATER DEFROST ADDS 6 INCHES TO HEIGHT OF STANDARD UNIT AND CHANGES DRAIN SIZE.
- 4) HANGER HOLES ARE FOR 3/4 INCH THREADED ROD.