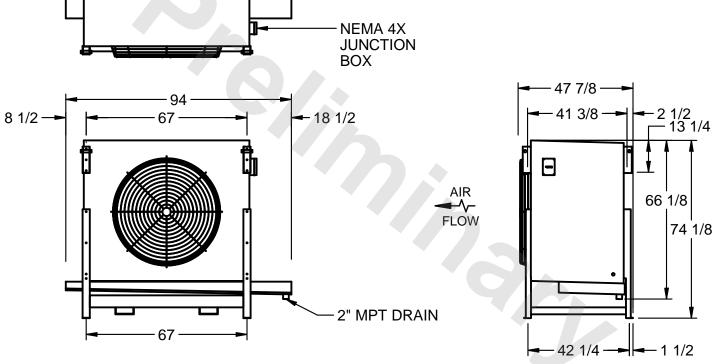

## EVAPCO, INC.

MODEL # SSTLB1-258VE0200K2KA CUSTOMER SCALE N.T.S. STL1-SE-18-FL 8/25/2025

1) RIGHT HAND MODEL SHOWN.

NOTES:

- 2) ALL DIMENSIONS ARE FOR REFERENCE AND SHOULD NOT BE USED FOR PREFABRICATION OF PIPING OR SUPPORTS.
- 3) WATER DEFROST ADDS 6 INCHES TO HEIGHT OF STANDARD UNIT AND CHANGES DRAIN SIZE.
- 4) HANGER HOLES ARE FOR 3/4 INCH THREADED ROD.

| PROJECT | ROOM | SHIPPING<br>WEIGHT 1670 lbs | OPERATING<br>WEIGHT 1950 lbs |
|---------|------|-----------------------------|------------------------------|
|         |      | WEIGHT 1010 INC             | WEIGHT                       |