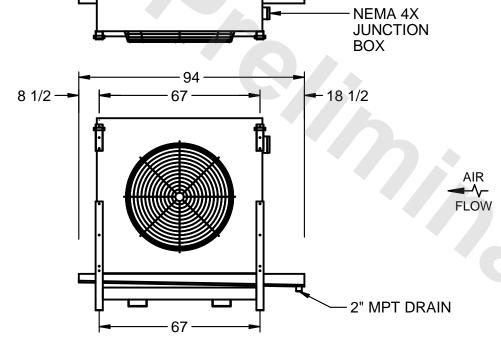

## EVAPCO, INC.

MODEL# SSTLB1-286VE0300K2LA CUSTOMER SCALE N.T.S. STL1-SE-20-FL 8/26/2025

1) RIGHT HAND MODEL SHOWN.

NOTES:

- 2) ALL DIMENSIONS ARE FOR REFERENCE AND SHOULD NOT BE USED FOR PREFABRICATION OF PIPING OR SUPPORTS.
- 3) WATER DEFROST ADDS 6 INCHES TO HEIGHT OF STANDARD UNIT AND CHANGES DRAIN SIZE.
- 4) HANGER HOLES ARE FOR 3/4 INCH THREADED ROD.

| PROJECT | ROOM | SHIPPING WEIGHT 1600 lbs | OPERATING<br>WEIGHT 1830 lbs |
|---------|------|--------------------------|------------------------------|
|         | l    | WEIGHT                   | WEIGHT                       |