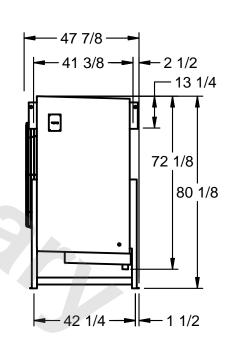

## EVAPCO, INC.

MODEL# SSTLB1-286VE0300K2LA CUSTOMER SCALE N.T.S. STL1-SE-20-FL 8/26/2025

1) RIGHT HAND MODEL SHOWN.

NOTES:

- 2) ALL DIMENSIONS ARE FOR REFERENCE AND SHOULD NOT BE USED FOR PREFABRICATION OF PIPING OR SUPPORTS.
- 3) WATER DEFROST ADDS 6 INCHES TO HEIGHT OF STANDARD UNIT AND CHANGES DRAIN SIZE.
- 4) HANGER HOLES ARE FOR 3/4 INCH THREADED ROD.

| PROJECT | ROOM | SHIPPING WEIGHT 1600 lbs | OPERATING<br>WEIGHT 1830 lbs |
|---------|------|--------------------------|------------------------------|
|         | l    | WEIGHT                   | WEIGHT                       |