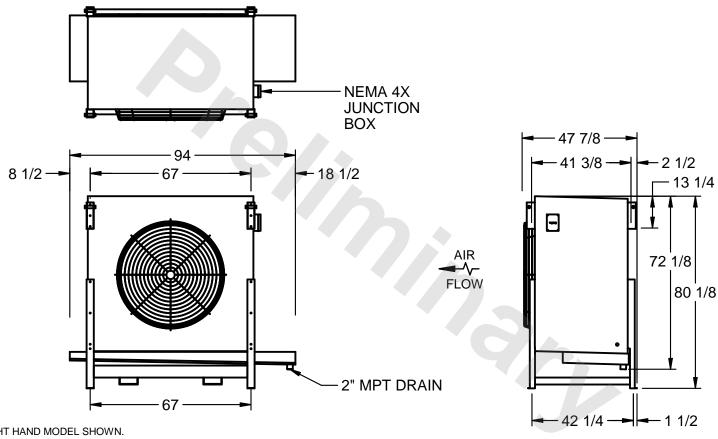

## EVAPCO, INC.

MODEL# SSTLB1-286VE0750K1LA CUSTOMER SCALE N.T.S. STL1-SE-20-FL 8/26/2025

1) RIGHT HAND MODEL SHOWN.

NOTES:

- 2) ALL DIMENSIONS ARE FOR REFERENCE AND SHOULD NOT BE USED FOR PREFABRICATION OF PIPING OR SUPPORTS.
- 3) WATER DEFROST ADDS 6 INCHES TO HEIGHT OF STANDARD UNIT AND CHANGES DRAIN SIZE.
- 4) HANGER HOLES ARE FOR 3/4 INCH THREADED ROD.