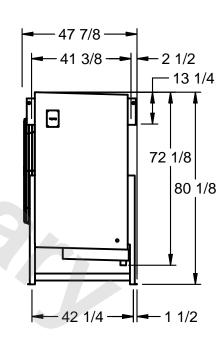

## EVAPCO, INC.

MODEL # SSTLB1-286WE0150K1KA CUSTOMER SCALE N.T.S. STL1-SE-20-FL 8/26/2025

1) RIGHT HAND MODEL SHOWN.

NOTES:

- 2) ALL DIMENSIONS ARE FOR REFERENCE AND SHOULD NOT BE USED FOR PREFABRICATION OF PIPING OR SUPPORTS.
- 3) WATER DEFROST ADDS 6 INCHES TO HEIGHT OF STANDARD UNIT AND CHANGES DRAIN SIZE.
- 4) HANGER HOLES ARE FOR 3/4 INCH THREADED ROD.

| PROJECT | ROOM | SHIPPING<br>WEIGHT 1640 lbs | OPERATING<br>WEIGHT 1910 lbs |
|---------|------|-----------------------------|------------------------------|
|         |      | WEIGHT 1010 100             | WEIGHT                       |