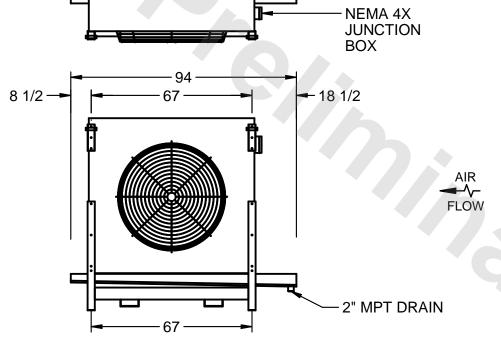

## EVAPCO, INC.

MODEL # SSTLB1-286WE0150K1KA CUSTOMER SCALE N.T.S. STL1-SE-20-FL 8/26/2025

1) RIGHT HAND MODEL SHOWN.

NOTES:

- 2) ALL DIMENSIONS ARE FOR REFERENCE AND SHOULD NOT BE USED FOR PREFABRICATION OF PIPING OR SUPPORTS.
- 3) WATER DEFROST ADDS 6 INCHES TO HEIGHT OF STANDARD UNIT AND CHANGES DRAIN SIZE.
- 4) HANGER HOLES ARE FOR 3/4 INCH THREADED ROD.

| PROJECT | ROOM | SHIPPING<br>WEIGHT 1640 lbs | OPERATING<br>WEIGHT 1910 lbs |
|---------|------|-----------------------------|------------------------------|
|         |      | WEIGHT 1010 100             | WEIGHT                       |