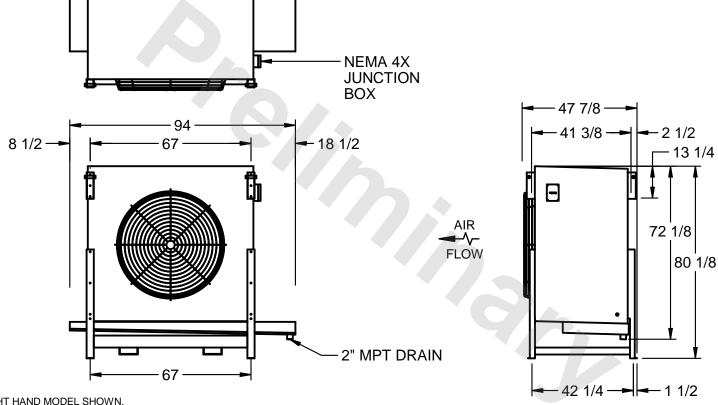

## EVAPCO, INC.

MODEL # SSTLB1-286WE0750K1LA CUSTOMER SCALE N.T.S. STL1-SE-20-FL 8/26/2025

1) RIGHT HAND MODEL SHOWN.

NOTES:

- 2) ALL DIMENSIONS ARE FOR REFERENCE AND SHOULD NOT BE USED FOR PREFABRICATION OF PIPING OR SUPPORTS.
- 3) WATER DEFROST ADDS 6 INCHES TO HEIGHT OF STANDARD UNIT AND CHANGES DRAIN SIZE.
- 4) HANGER HOLES ARE FOR 3/4 INCH THREADED ROD.