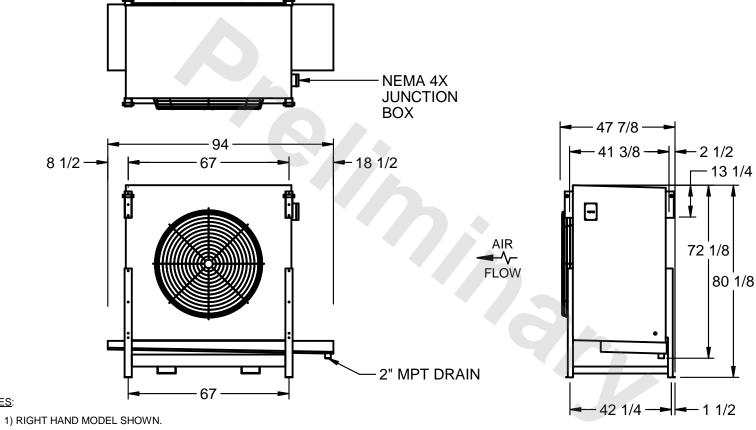

## EVAPCO, INC.

MODEL# SSTLB1-288VE0300K1LA CUSTOMER SCALE N.T.S. STL1-SE-20-FL 8/26/2025

NOTES:

- 2) ALL DIMENSIONS ARE FOR REFERENCE AND SHOULD NOT BE USED FOR PREFABRICATION OF PIPING OR SUPPORTS.
- 3) WATER DEFROST ADDS 6 INCHES TO HEIGHT OF STANDARD UNIT AND CHANGES DRAIN SIZE.
- 4) HANGER HOLES ARE FOR 3/4 INCH THREADED ROD.