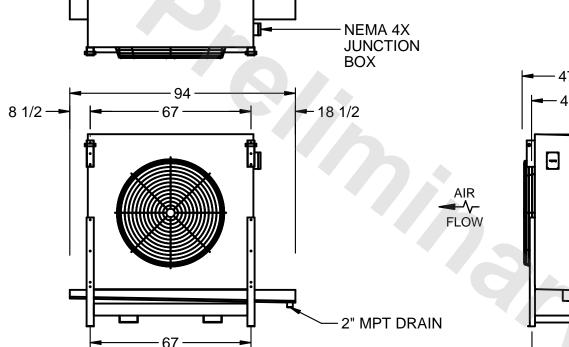

## EVAPCO, INC.

MODEL# SSTLB1-288VE0300L1KA CUSTOMER SCALE N.T.S. STL1-SE-20-FL 8/26/2025

1) RIGHT HAND MODEL SHOWN.

NOTES:

- 2) ALL DIMENSIONS ARE FOR REFERENCE AND SHOULD NOT BE USED FOR PREFABRICATION OF PIPING OR SUPPORTS.
- 3) WATER DEFROST ADDS 6 INCHES TO HEIGHT OF STANDARD UNIT AND CHANGES DRAIN SIZE.
- 4) HANGER HOLES ARE FOR 3/4 INCH THREADED ROD.

| PROJECT | ROOM | SHIPPING<br>WEIGHT 1910 lbs | OPERATING WEIGHT 2230 lbs |
|---------|------|-----------------------------|---------------------------|
|         |      | WEIGHT 1010 IDS             | WEIGHT 2200 ID3           |