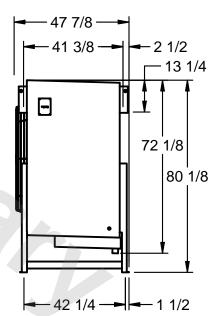

## EVAPCO, INC.

MODEL# SSTLB1-288VE0300L1KA CUSTOMER SCALE N.T.S. STL1-SE-20-FL 8/26/2025

1) RIGHT HAND MODEL SHOWN.

NOTES:

- 2) ALL DIMENSIONS ARE FOR REFERENCE AND SHOULD NOT BE USED FOR PREFABRICATION OF PIPING OR SUPPORTS.
- 3) WATER DEFROST ADDS 6 INCHES TO HEIGHT OF STANDARD UNIT AND CHANGES DRAIN SIZE.
- 4) HANGER HOLES ARE FOR 3/4 INCH THREADED ROD.

| PROJECT | ROOM | SHIPPING<br>WEIGHT 1910 lbs | OPERATING WEIGHT 2230 lbs |
|---------|------|-----------------------------|---------------------------|
|         |      | WEIGHT 1010 IDS             | WEIGHT 2200 ID3           |