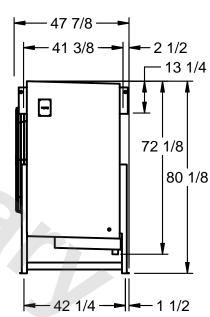

## EVAPCO, INC.

MODEL # SSTLB1-288WE0500K1LA CUSTOMER SCALE N.T.S. STL1-SE-20-FL 8/26/2025 NEMA 4X **JUNCTION** BOX - 47 7/8 -

1) RIGHT HAND MODEL SHOWN.

NOTES:

- 2) ALL DIMENSIONS ARE FOR REFERENCE AND SHOULD NOT BE USED FOR PREFABRICATION OF PIPING OR SUPPORTS.
- 3) WATER DEFROST ADDS 6 INCHES TO HEIGHT OF STANDARD UNIT AND CHANGES DRAIN SIZE.
- 4) HANGER HOLES ARE FOR 3/4 INCH THREADED ROD.

2" MPT DRAIN