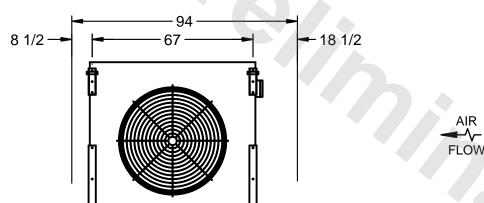

## EVAPCO, INC.

MODEL # SSTLB1-288WE0500K1LA CUSTOMER SCALE N.T.S. STL1-SE-20-FL 8/26/2025 NEMA 4X **JUNCTION** BOX - 47 7/8 -

1) RIGHT HAND MODEL SHOWN.

NOTES:

- 2) ALL DIMENSIONS ARE FOR REFERENCE AND SHOULD NOT BE USED FOR PREFABRICATION OF PIPING OR SUPPORTS.
- 3) WATER DEFROST ADDS 6 INCHES TO HEIGHT OF STANDARD UNIT AND CHANGES DRAIN SIZE.
- 4) HANGER HOLES ARE FOR 3/4 INCH THREADED ROD.