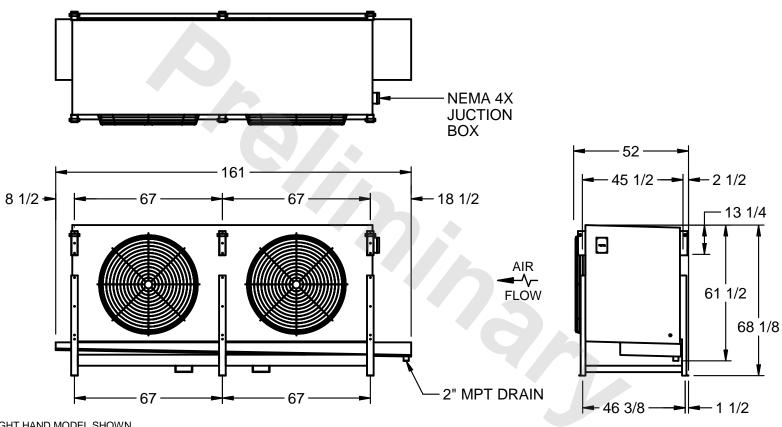

## EVAPCO, INC.

MODEL# SSTLB2-4510WE0750K1MA CUSTOMER DWG. #STL2-SE-16-10R-FL N.T.S. 9/10/2025

1) RIGHT HAND MODEL SHOWN.

NOTES:

- 2) ALL DIMENSIONS ARE FOR REFERENCE AND SHOULD NOT BE USED FOR PREFABRICATION OF PIPING OR SUPPORTS.
- 3) WATER DEFROST ADDS 6 INCHES TO HEIGHT OF STANDARD UNIT AND CHANGES DRAIN SIZE.
- 4) HANGER HOLES ARE FOR 3/4 INCH THREADED ROD.