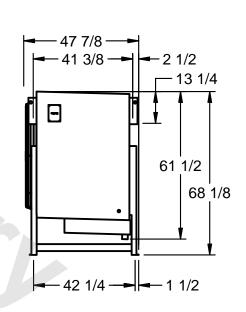

## EVAPCO, INC.

MODEL# SSTLB2-456WE0300K3LA CUSTOMER DATE N.T.S. STL2-SE-16-FL 9/10/2025

- 1) RIGHT HAND MODEL SHOWN.
- 2) ALL DIMENSIONS ARE FOR REFERENCE AND SHOULD NOT BE USED FOR PREFABRICATION OF PIPING OR SUPPORTS.
- 3) WATER DEFROST ADDS 6 INCHES TO HEIGHT OF STANDARD UNIT AND CHANGES DRAIN SIZE.
- 4) HANGER HOLES ARE FOR 3/4 INCH THREADED ROD.