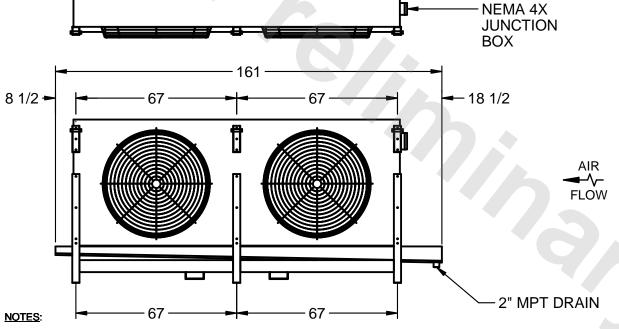

## EVAPCO, INC.

MODEL# SSTLB2-456WE0300K3LA CUSTOMER DATE N.T.S. STL2-SE-16-FL 9/10/2025

- 1) RIGHT HAND MODEL SHOWN.
- 2) ALL DIMENSIONS ARE FOR REFERENCE AND SHOULD NOT BE USED FOR PREFABRICATION OF PIPING OR SUPPORTS.
- 3) WATER DEFROST ADDS 6 INCHES TO HEIGHT OF STANDARD UNIT AND CHANGES DRAIN SIZE.
- 4) HANGER HOLES ARE FOR 3/4 INCH THREADED ROD.