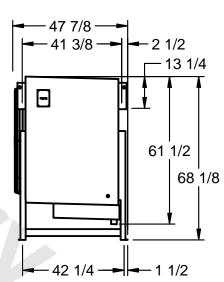

## EVAPCO, INC.

MODEL# SSTLB2-456WE0500K1LA CUSTOMER DATE N.T.S. STL2-SE-16-FL 9/10/2025

- 1) RIGHT HAND MODEL SHOWN.
- 2) ALL DIMENSIONS ARE FOR REFERENCE AND SHOULD NOT BE USED FOR PREFABRICATION OF PIPING OR SUPPORTS.
- 3) WATER DEFROST ADDS 6 INCHES TO HEIGHT OF STANDARD UNIT AND CHANGES DRAIN SIZE.
- 4) HANGER HOLES ARE FOR 3/4 INCH THREADED ROD.

| PROJECT | ROOM | SHIPPING        | OPERATING OLD !! |
|---------|------|-----------------|------------------|
|         |      | WEIGHT 2720 lbs | WEIGHT 3160 lbs  |