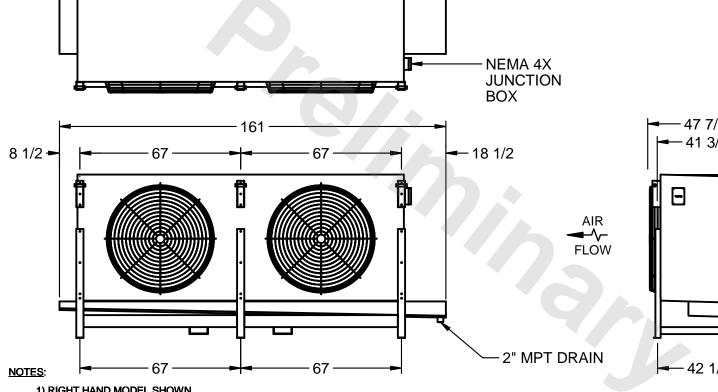

## EVAPCO, INC.

MODEL# SSTLB2-456WE0500K1LA CUSTOMER DATE N.T.S. STL2-SE-16-FL 9/10/2025

- 1) RIGHT HAND MODEL SHOWN.
- 2) ALL DIMENSIONS ARE FOR REFERENCE AND SHOULD NOT BE USED FOR PREFABRICATION OF PIPING OR SUPPORTS.
- 3) WATER DEFROST ADDS 6 INCHES TO HEIGHT OF STANDARD UNIT AND CHANGES DRAIN SIZE.
- 4) HANGER HOLES ARE FOR 3/4 INCH THREADED ROD.

| PROJECT | ROOM | SHIPPING        | OPERATING OLD !! |
|---------|------|-----------------|------------------|
|         |      | WEIGHT 2720 lbs | WEIGHT 3160 lbs  |