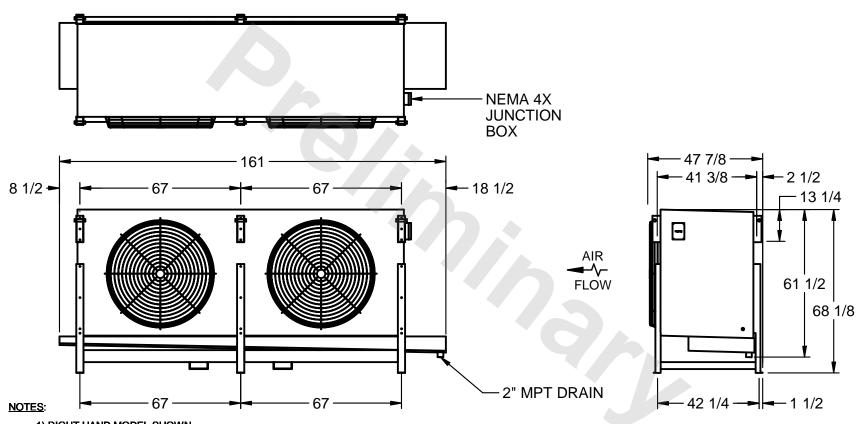

## EVAPCO, INC.

MODEL# SSTLB2-456WE0750K1MA CUSTOMER DATE N.T.S. STL2-SE-16-FL 9/10/2025

- 1) RIGHT HAND MODEL SHOWN.
- 2) ALL DIMENSIONS ARE FOR REFERENCE AND SHOULD NOT BE USED FOR PREFABRICATION OF PIPING OR SUPPORTS.
- 3) WATER DEFROST ADDS 6 INCHES TO HEIGHT OF STANDARD UNIT AND CHANGES DRAIN SIZE.
- 4) HANGER HOLES ARE FOR 3/4 INCH THREADED ROD.