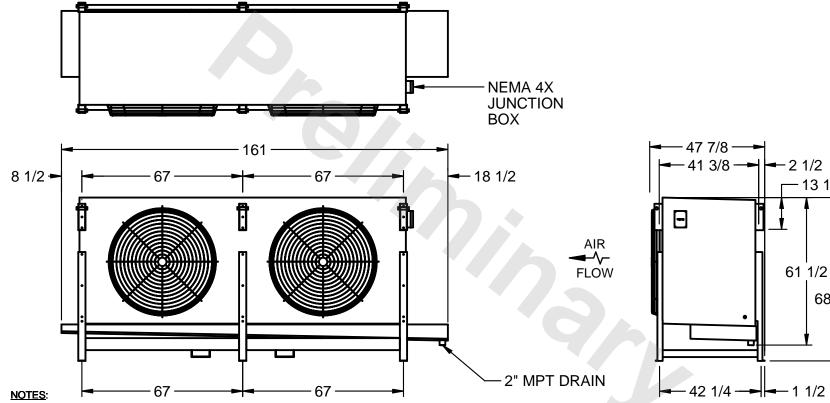

## EVAPCO, INC.

- 13 1/4

68 1/8

MODEL# SSTLB2-458VE0300K1KA CUSTOMER DATE N.T.S. STL2-SE-16-FL 9/11/2025

- 1) RIGHT HAND MODEL SHOWN.
- 2) ALL DIMENSIONS ARE FOR REFERENCE AND SHOULD NOT BE USED FOR PREFABRICATION OF PIPING OR SUPPORTS.
- 3) WATER DEFROST ADDS 6 INCHES TO HEIGHT OF STANDARD UNIT AND CHANGES DRAIN SIZE.
- 4) HANGER HOLES ARE FOR 3/4 INCH THREADED ROD.

| PROJECT | ROOM | SHIPPING        | OPERATING OAAO III- |
|---------|------|-----------------|---------------------|
|         |      | WEIGHT 2900 lbs | WEIGHT 3410 lbs     |