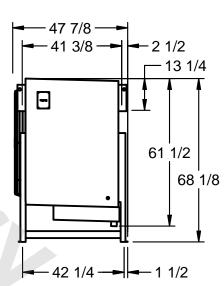

## EVAPCO, INC.

MODEL# SSTLB2-458VE0750K1MA CUSTOMER DATE N.T.S. STL2-SE-16-FL 7/20/2025

- 1) RIGHT HAND MODEL SHOWN.
- 2) ALL DIMENSIONS ARE FOR REFERENCE AND SHOULD NOT BE USED FOR PREFABRICATION OF PIPING OR SUPPORTS.
- 3) WATER DEFROST ADDS 6 INCHES TO HEIGHT OF STANDARD UNIT AND CHANGES DRAIN SIZE.
- 4) HANGER HOLES ARE FOR 3/4 INCH THREADED ROD.