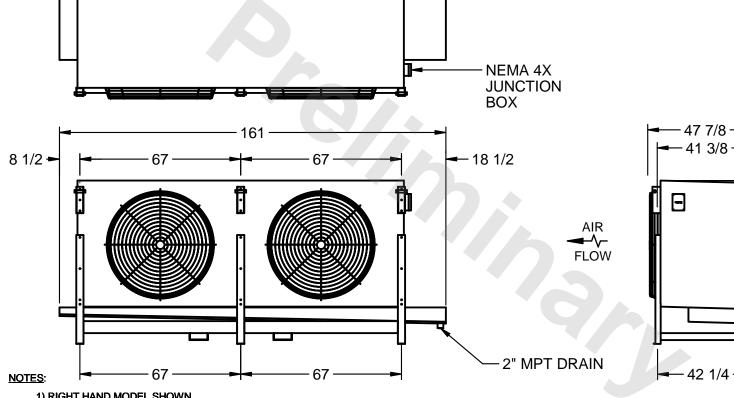

## EVAPCO, INC.

MODEL# SSTLB2-458VE0750K1MA CUSTOMER DATE N.T.S. STL2-SE-16-FL 7/20/2025

- 1) RIGHT HAND MODEL SHOWN.
- 2) ALL DIMENSIONS ARE FOR REFERENCE AND SHOULD NOT BE USED FOR PREFABRICATION OF PIPING OR SUPPORTS.
- 3) WATER DEFROST ADDS 6 INCHES TO HEIGHT OF STANDARD UNIT AND CHANGES DRAIN SIZE.
- 4) HANGER HOLES ARE FOR 3/4 INCH THREADED ROD.