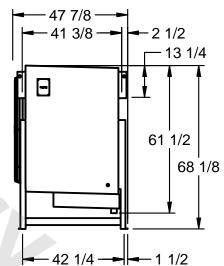

## EVAPCO, INC.

MODEL# SSTLB2-458WE0750K1LA CUSTOMER DATE N.T.S. STL2-SE-16-FL 9/11/2025

- 2) ALL DIMENSIONS ARE FOR REFERENCE AND SHOULD NOT BE USED FOR PREFABRICATION OF PIPING OR SUPPORTS.
- 3) WATER DEFROST ADDS 6 INCHES TO HEIGHT OF STANDARD UNIT AND CHANGES DRAIN SIZE.
- 4) HANGER HOLES ARE FOR 3/4 INCH THREADED ROD.

| PROJECT | ROOM | SHIPPING<br>WEIGHT 3450 lbs | OPERATING WEIGHT 4050 lbs |
|---------|------|-----------------------------|---------------------------|