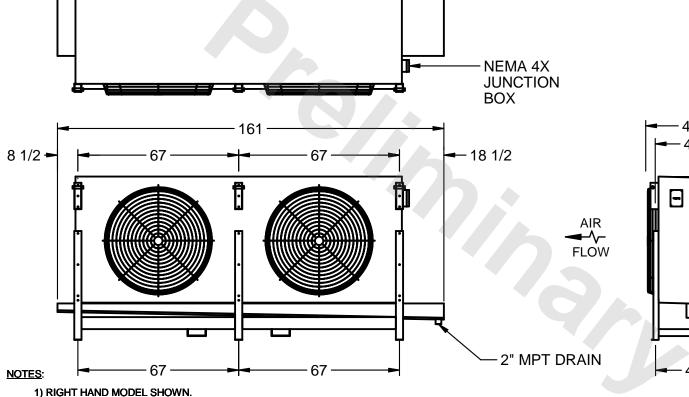

## EVAPCO, INC.

MODEL# SSTLB2-458WE0750K1LA CUSTOMER DATE N.T.S. STL2-SE-16-FL 9/11/2025

- 2) ALL DIMENSIONS ARE FOR REFERENCE AND SHOULD NOT BE USED FOR PREFABRICATION OF PIPING OR SUPPORTS.
- 3) WATER DEFROST ADDS 6 INCHES TO HEIGHT OF STANDARD UNIT AND CHANGES DRAIN SIZE.
- 4) HANGER HOLES ARE FOR 3/4 INCH THREADED ROD.

| PROJECT | ROOM | SHIPPING<br>WEIGHT 3450 lbs | OPERATING WEIGHT 4050 lbs |
|---------|------|-----------------------------|---------------------------|