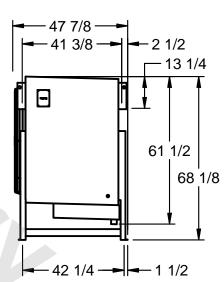

## EVAPCO, INC.

MODEL# SSTLB2-458WE0750K1MA CUSTOMER DATE N.T.S. STL2-SE-16-FL 9/11/2025

- 1) RIGHT HAND MODEL SHOWN.
- 2) ALL DIMENSIONS ARE FOR REFERENCE AND SHOULD NOT BE USED FOR PREFABRICATION OF PIPING OR SUPPORTS.
- 3) WATER DEFROST ADDS 6 INCHES TO HEIGHT OF STANDARD UNIT AND CHANGES DRAIN SIZE.
- 4) HANGER HOLES ARE FOR 3/4 INCH THREADED ROD.

| PROJECT | ROOM | shipping<br>weight 3060 lbs | OPERATING WEIGHT 3660 lbs |
|---------|------|-----------------------------|---------------------------|