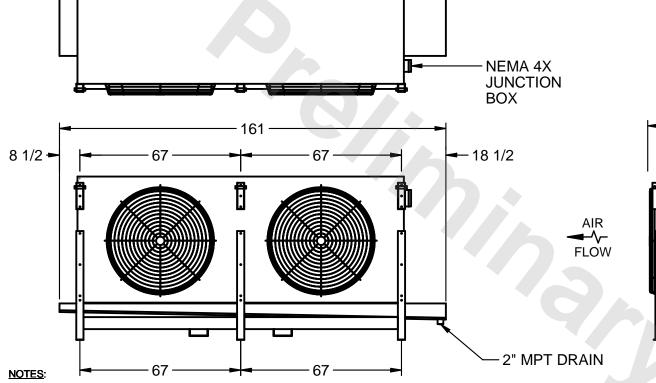

## EVAPCO, INC.

MODEL# SSTLB2-458WE0750K1MA CUSTOMER DATE N.T.S. STL2-SE-16-FL 9/11/2025

- 1) RIGHT HAND MODEL SHOWN.
- 2) ALL DIMENSIONS ARE FOR REFERENCE AND SHOULD NOT BE USED FOR PREFABRICATION OF PIPING OR SUPPORTS.
- 3) WATER DEFROST ADDS 6 INCHES TO HEIGHT OF STANDARD UNIT AND CHANGES DRAIN SIZE.
- 4) HANGER HOLES ARE FOR 3/4 INCH THREADED ROD.

| PROJECT | ROOM | shipping<br>weight 3060 lbs | OPERATING WEIGHT 3660 lbs |
|---------|------|-----------------------------|---------------------------|