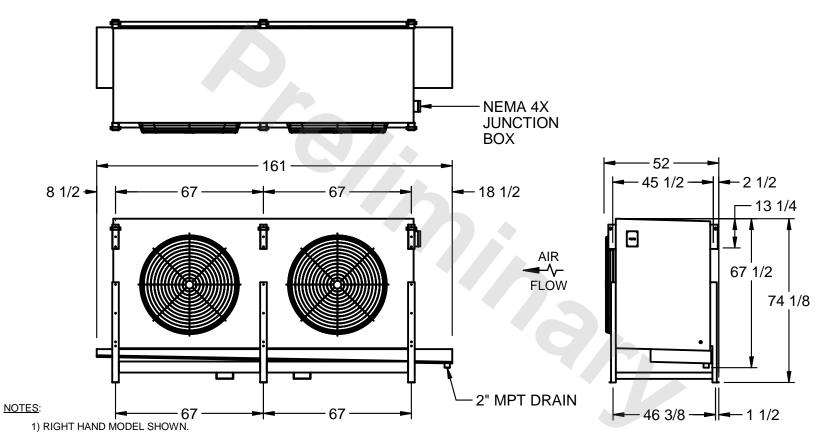

## EVAPCO, INC.

MODEL# SSTLB2-5010VE0300J1KA CUSTOMER DWG. #STL2-SE-18-10R-FL N.T.S. 9/11/2025

- 2) ALL DIMENSIONS ARE FOR REFERENCE AND SHOULD NOT BE USED FOR PREFABRICATION OF PIPING OR SUPPORTS.
- 3) WATER DEFROST ADDS 6 INCHES TO HEIGHT OF STANDARD UNIT AND CHANGES DRAIN SIZE.
- 4) HANGER HOLES ARE FOR 3/4 INCH THREADED ROD.

| PROJECT SHIPPING WEIGHT 3490 lbs OPERATING WEIGHT 4220 lbs |
|------------------------------------------------------------|
|------------------------------------------------------------|