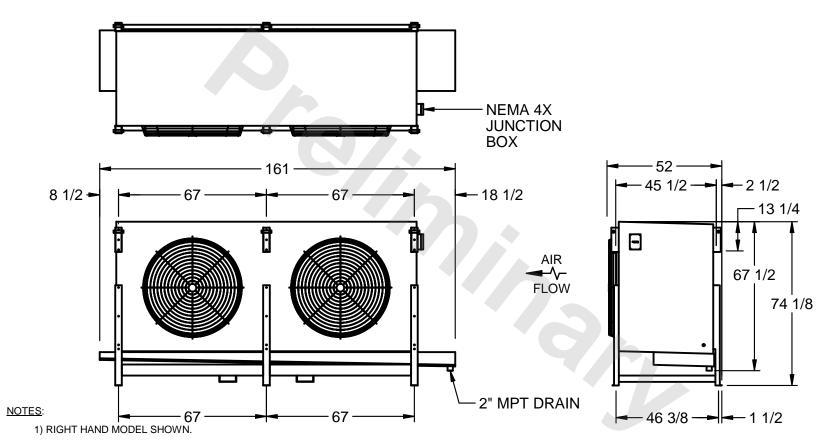

## EVAPCO, INC.

MODEL# SSTLB2-5010VE0750K1LA CUSTOMER DWG. #STL2-SE-18-10R-FL N.T.S. 9/11/2025

- 2) ALL DIMENSIONS ARE FOR REFERENCE AND SHOULD NOT BE USED FOR PREFABRICATION OF PIPING OR SUPPORTS.
- 3) WATER DEFROST ADDS 6 INCHES TO HEIGHT OF STANDARD UNIT AND CHANGES DRAIN SIZE.
- 4) HANGER HOLES ARE FOR 3/4 INCH THREADED ROD.

| PROJECT SHIPPING WEIGHT 3810 lbs OPERATING WEIGHT 4530 lbs |
|------------------------------------------------------------|
|------------------------------------------------------------|