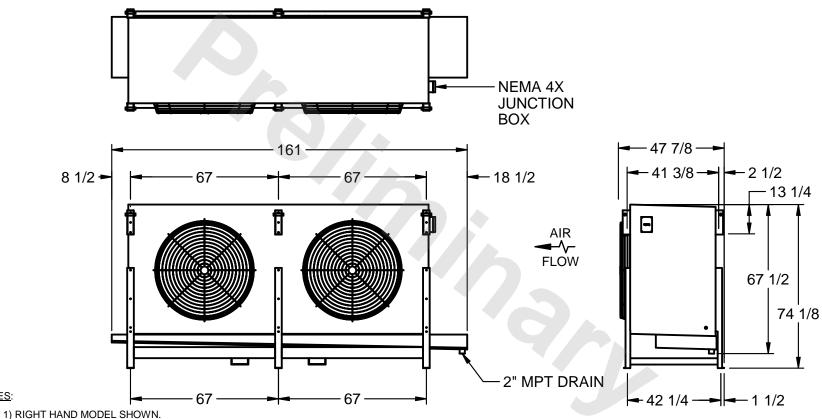

## EVAPCO, INC.

MODEL # SSTLB2-508VE0750K1LA CUSTOMER STL2-SE-18-FL N.T.S. 9/12/2025

NOTES:

- 2) ALL DIMENSIONS ARE FOR REFERENCE AND SHOULD NOT BE USED FOR PREFABRICATION OF PIPING OR SUPPORTS.
- 3) WATER DEFROST ADDS 6 INCHES TO HEIGHT OF STANDARD UNIT AND CHANGES DRAIN SIZE.
- 4) HANGER HOLES ARE FOR 3/4 INCH THREADED ROD.